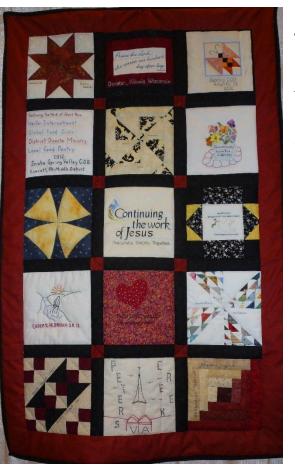

# Your congregation is invited to create a block for the 2022 Conference quilts.

Please follow instructions on the next page.

ALL Quilt Blocks should be postmarked by May 15, 2022

Mail your quilt block and a dollar (or more) donation (checks payable to AACB) to offset the cost of quilting materials to:

Margaret Weybright 1801 Greencroft Blvd. Apt. #125 Goshen, IN 46526

Quilt tops are assembled before conference. No blocks can be accepted at conference for this year's quilts. All blocks delivered at conference will be considered for next year's quilts and wall hangings.

# Cut the block to size AFTER it has been pieced, embroidered, or appliquéd.

Accuracy is important. Blocks less than 8<sup>1</sup>/<sub>2</sub> inches will not fit; larger designs will be obscured.

We plan to be at Omaha for conference this year, but in the event of COVID restrictions, we will still do wall hangings to be quilted at a later date. So please, send those blocks!!